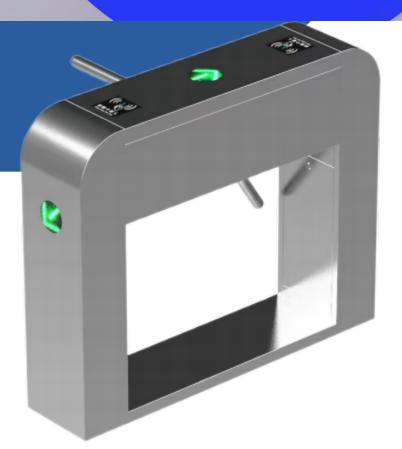

## HF-TR05

Bridge type arc tripod turnstile

### HF-TR05 Bridge type arc tripod turnstile