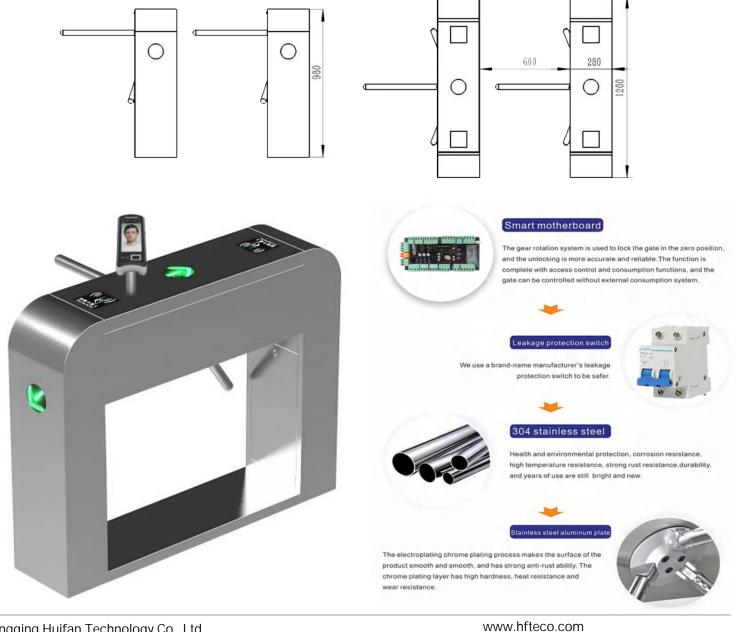

### Bridge type arc tripod turnstile HF-TR05

| Spe | cifi  | ca. | tio | n |
|-----|-------|-----|-----|---|
| JUC | GIIII | ua  | เมษ | ш |

| Specification                                               |                                                                                                             |
|-------------------------------------------------------------|-------------------------------------------------------------------------------------------------------------|
| Physical dimensions(mm)                                     | L1200*W280*H980                                                                                             |
| Box material                                                | SUS304 stainless steel                                                                                      |
| Network port                                                | AC220±10%V 50±10%HZ                                                                                         |
| Power wastage                                               | 100W                                                                                                        |
| Working environment                                         | -10°C ~ 70°C                                                                                                |
| Relative humidity                                           | ≤90%                                                                                                        |
| Rotary rod transmission angle                               | 120°                                                                                                        |
| Rotary rod direction                                        | One way or two way                                                                                          |
| Gate opening and closing time                               | 0.8-1 second adjustable                                                                                     |
| Traffic speed                                               | 30 people/minute (normally open), 25-30 people/minute (normally closed)                                     |
| The time required to enter the pass state after powering on | 2 seconds                                                                                                   |
| Normal service life                                         | Continuous rotation more than 5 million times                                                               |
| Gate opening angle                                          | 90±5                                                                                                        |
| Noise                                                       | < 50DB                                                                                                      |
| Communication Interface                                     | Standard RS485 interface, 232 protocol, distance ≤1200 meters                                               |
| Input interface                                             | Relay switching signal or 12V level signal or 12V pulse signal with pulse width >100ms, drive current >10mA |
| Input power                                                 | DC24V                                                                                                       |
| Communication function                                      | Communication with PC via RS485                                                                             |
| Indicating function                                         | Red (alarm), green (work) indicator light                                                                   |
| Use/storage temperature                                     | 45°C/-20°C~55°C                                                                                             |
| Use/storage temperature                                     | 40%~80%/0%~90%                                                                                              |
| Vibration/impact resistance                                 | 4.9m/s²/19.6m/s²                                                                                            |
| Altitude                                                    | <1000m                                                                                                      |
| Atmospheric pressure                                        | 86/106kpa                                                                                                   |
| Voltage                                                     | DC5V±0.25                                                                                                   |
| Current consumption                                         | 150mA                                                                                                       |
| Responding speed                                            | 600RPM                                                                                                      |
| Output method                                               | Z pulse                                                                                                     |
| Operating temperature                                       | -40°C~125°C                                                                                                 |
| Storage temperature                                         | -40°C~125°C                                                                                                 |
| Vibration resistant                                         | 49m/s                                                                                                       |
| Shock proof                                                 | 980m/s                                                                                                      |
| Operating voltage                                           | DC24V                                                                                                       |
| Power                                                       | 21W                                                                                                         |
|                                                             | MANAY hftogo com                                                                                            |

Chongqing Huifan Technology Co., Ltd.

www.hfteco.com

| Torque    | 100Nm          |
|-----------|----------------|
| Swing arm | Acrylic        |
| Material  | Aluminum alloy |
| Thickness | 8-12mm         |
| Lenath    | 500-550mm      |

#### **Product Functions and Features**

- 1. The chassis is crafted with a 304 stainless steel brushed finish, ensuring durability and elegance.
- 2. The electric control system utilizes motor-driven technology, guaranteeing safe and reliable operation.
- 3. Power-off release function: Upon power loss, the gate barrier automatically unlocks, enabling free passage and facilitating crowd evacuation.
- 4. Anti-reverse function: Once the gate barrier rotates to a certain angle, any forceful reverse rotation will be recognized as retrograde movement, and the system will automatically lock to prevent pedestrians from moving in the opposite direction.