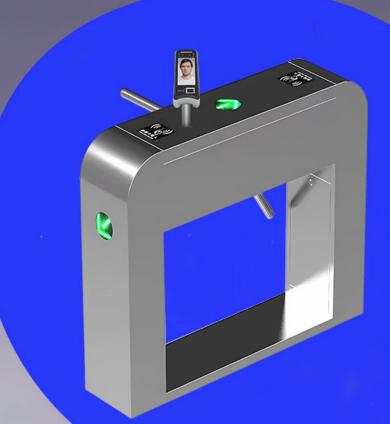

## HF-TR05

Bridge type arc tripod turnstile

### HF-TR05 Bridge type arc tripod turnstile